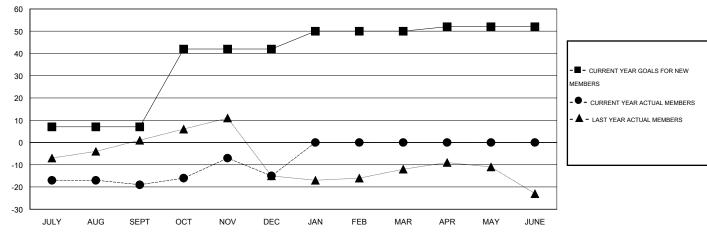

### GOALS AND ACTUAL NEW CLUBS CUMULATIVE

#### GOALS AND ACTUAL MEMBERS CUMULATIVE

| DROPPED CLUBS: 1  DROPPED MEMBERS |         | 13 CLUBS OF 36 ADDED 1 OR MORE NEW MEMBERS | GENDER DISTRIBU<br>MALE<br>FEMALE | TION<br>707 (73.42%)<br>256 (26.58%) |     |
|-----------------------------------|---------|--------------------------------------------|-----------------------------------|--------------------------------------|-----|
| DECEASED CLUB CANCELLED           | 7<br>15 | CLICK HERE FOR HEALTH                      | FAMILY UNIT MEMBERS               |                                      | 179 |
| OTHER                             | 25      | ASSESSMENT DATA                            | HEAD OF HOUSEHOLD                 |                                      | 85  |
| TOTAL                             | 47      |                                            | NON-HEAD OF HOUSEHOL              | 94                                   |     |